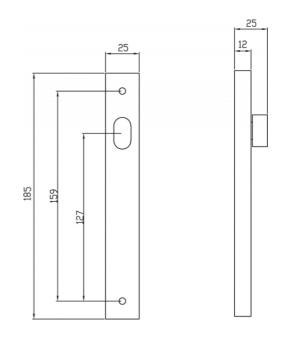

## **DETAILS**

PRODUCT CODE

P13SSS

**DIMENSIONS** 

185mm x 25mm

DOOR THICKNESS

Suits 32-50mm Doors

FIXING

# OVERALL THICKNESS

12mm